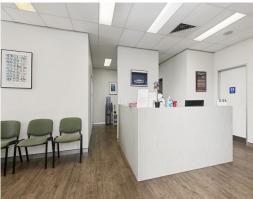

Features include:

- 100sqm\* includes reception, waiting area, small open plan work area, 3 x private offices/treatment rooms, storeroom and self-contained amenities
- Disability compliant
- Ducted air-conditioning and carpet throughout
- 2 x exclusive basement carparks
- Front and rear access