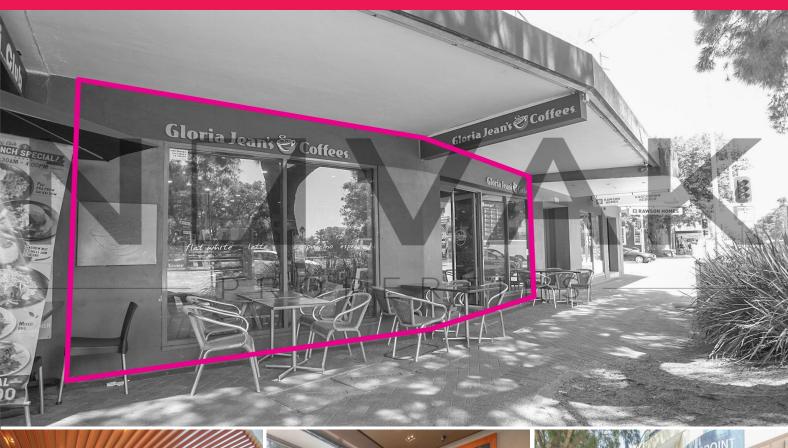

## LEASED BY MICHAEL BURGIO 0430 344 700, NEED YOUR PROPERTY RENTED, CALL US

WALK-IN & START TRADING TODAY! FULLY FITTED CAFE READY TO GO

| Net Floor Area 95m2

| Premium cafe/restaurant retail space available ASAP

 $\mid$  In the heart of Narrabeen right next to council carpark, Woolworths & Post office

| Fully fitted- out - MOVE IN NOW!

| Alongside peaceful Narrabeen Lake

| DA approved food premise

| Furnished walls, floors and ceilings

| Floor to ceiling glas

Retail

FOR LEASE

95sqm