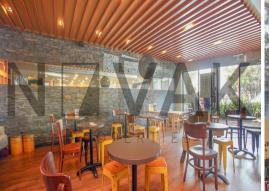

## LEASED BY MICHAEL BURGIO 0430 344 700, NEED YOUR PROPERTY RENTED, CALL US

WALK-IN & START TRADING TODAY! FULLY FITTED CAFE READY TO GO

| Net Floor Area 95m2

| Premium cafe/restaurant retail space available ASAP

 $\mid$  In the heart of Narrabeen right next to council carpark, Woolworths & Post office

| Fully fitted- out - MOVE IN NOW!

| Alongside peaceful Narrabeen Lake

| DA approved food premise

| Furnished walls, floors and ceilings