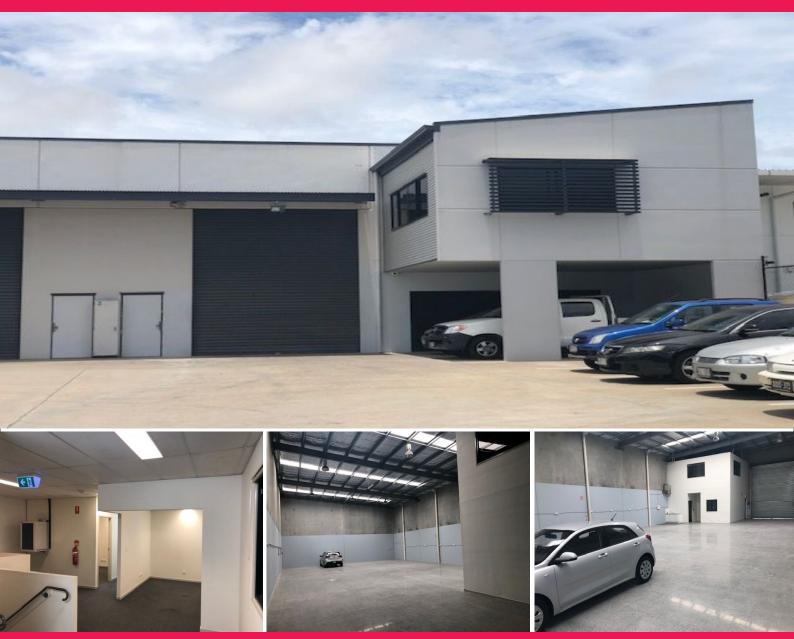

## 2/57-59 Steel Street, Capalaba QLD 4157

## 415sqm Duplex Unit With Excellent Access

This modern tilt panel duplex unit has great street appeal and excellent, level access. Features include:

- \* 29sqm (approx.) ground floor air conditioned reception and office
- \* 81sqm (approx.) air conditioned mezzanine office
- \* 306sqm (approx.) clear span warehouse with three phase power
- \* Direct access to extra wide (4.8m) electric container height roller door
- \* Own amenities kitchenette and toilet
- \* Two undercover car parks and four open car parks
- \* Container friendly and secure lockup compound
- \* Pricing excludes Outgoings (approx \$1,000 per month) and GST