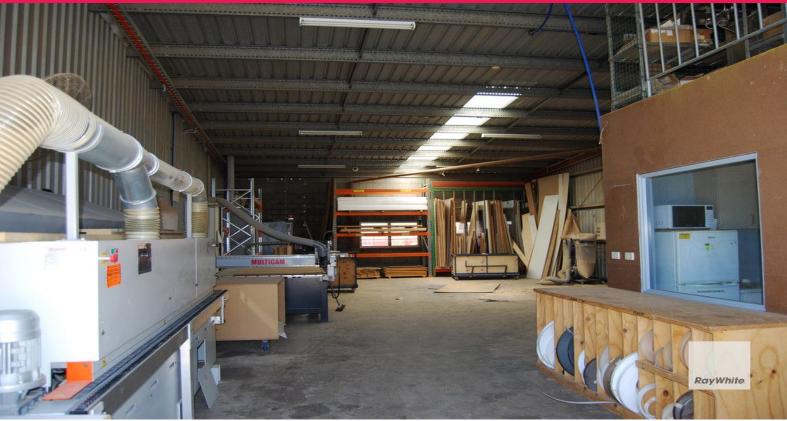

## 179 sqm unit on Paisley Drive

Ray White Commercial Northern Corridor Group is pleased to offer to the market for lease at 179 sqm warehouse at Unit 3 54 Paisley Drive Lawnton.

• The warehouse unit can be leased individually or jointly with next door unit adding

an additional 179 sqm tenancy.

• Has Exposure to Paisley Drive and signage opportunities

• Car parking available

• Reasonable landlord looking to do a deal quickly.

\*approximately

Industrial FOR LEASE

179sqm