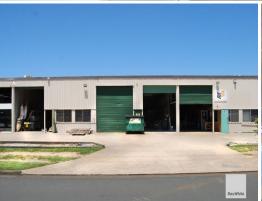

## 179 sqm unit on Paisley Drive

Ray White Commercial Northern Corridor Group is pleased to offer to the market for lease at 179 sqm warehouse at Unit 3 54 Paisley Drive Lawnton.

• The warehouse unit can be leased individually or jointly with next door unit adding

an additional 179 sqm tenancy.

• Has Exposure to Paisley Drive and signage opportunities

• Car parking available

• Reasonable landlord looking to do a deal quickly.

\*approximately

Industrial FOR LEASE

179sqm