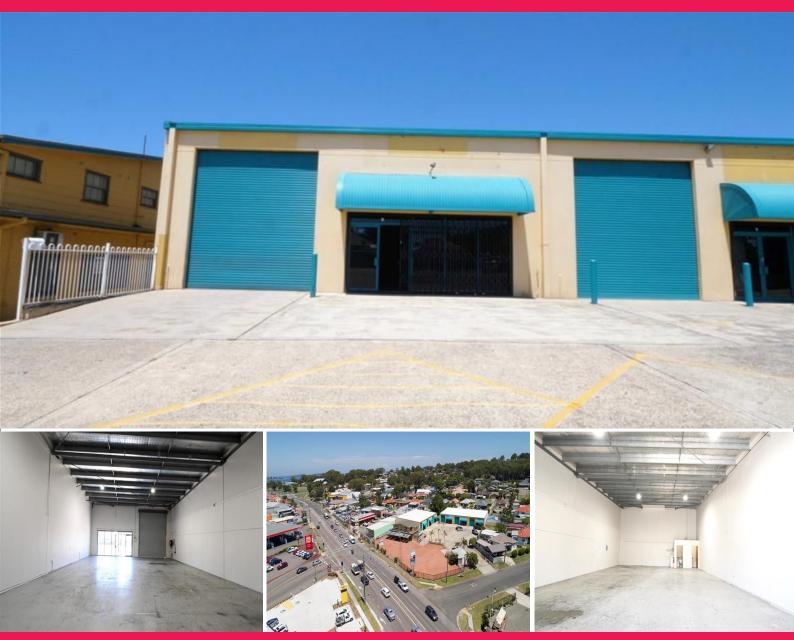

## Raine&Horne. Commercial

(unit 1)/386-390 Pacific Highway, Belmont NSW 2280

## **WAREHOUSE IN POPULAR COMPLEX**

This clear span warehouse with excellent exposure to Pacific Highway and copious on-site parking.

Features including:

- \* High roller door clearance (4.2) metres (approx)
- \* Eave heights from (5.2)-(6) metres (approx)
- \* Amenities including kitchenette and (2) w/c.
- $^{\star}$  Glass and aluminium personal access door to potential reception area.
- \* Convenient location with high visibility.

Industrial FOR LEASE

216sqm

Raine&Horne. Commercial

**Madalyn Gilmore** 

0425 302 773 madalyn@rhplus.com.au