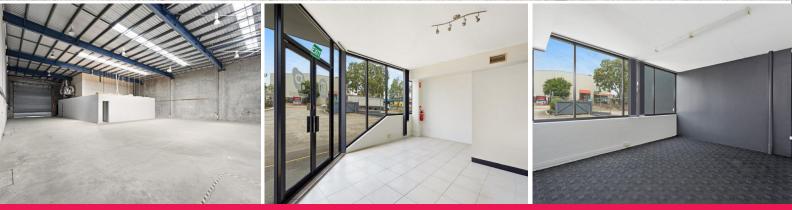

## **Superb Access & Flexible Configuration - Priced to Lease**

 $^{\ast}$  Modern 954sqm (approx.) concrete tilt panel tenancy located only 200m from Beaudesert Road

- \* Clear span warehouse up to 6.7m internal height
- \* Access via a large 6m wide electric container height roller door
- \* Open plan & partitioned office space over 2 levels
- \* Amenities on both levels and in warehouse plus Shower
- \* Ample 3 phase power with multiple outlets throughout
- \* Large concrete apron allowing for easy load/unload & container drop
- \* Fully fenced and secure complex of only two tenancies