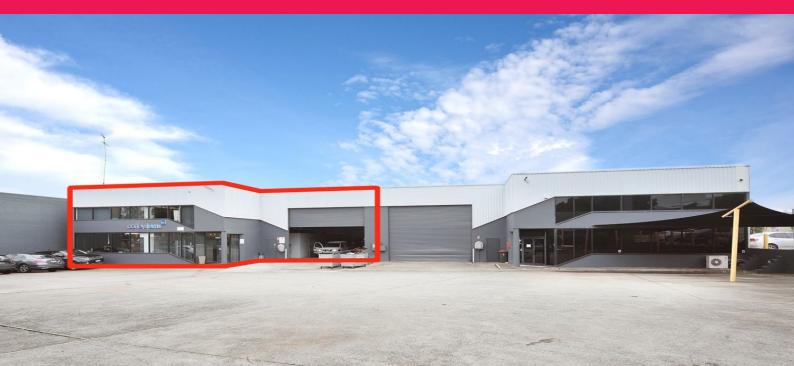

## 1/6 Overlord Place, Acacia Ridge QLD 4110

## **Superb Access & Flexible Configuration - Priced to Lease**

 $^{\ast}$  Modern 954sqm (approx.) concrete tilt panel tenancy located only 200m from Beaudesert Road

- \* Clear span warehouse up to 6.7m internal height
- \* Access via a large 6m wide electric container height roller door
- \* Open plan & partitioned office space over 2 levels
- \* Amenities on both levels and in warehouse plus Shower
- \* Ample 3 phase power with multiple outlets throughout
- \* Large concrete apron allowing for easy load/unload & container drop
- \* Fully fenced and secure complex of only two tenancies