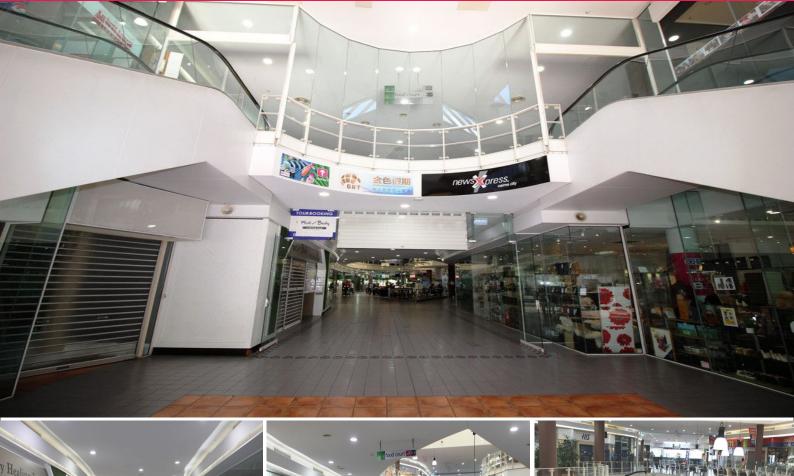

## **CBD Retail For Lease - Orchid Plaza Shopping Centre**

Shop 24 Orchid Plaza is now for lease, located close to the Abbott Street end of the complex.

113 sqm with rear storeroom and staff toilets. Wide frontage, carpeted, air conditioned and ready for tenant fit out. Lessor offering incentive package for a long term lease.

Orchid Plaza is a very popular CBD complex and links Lake Street through to Abbott Street. The building is occupied by numerous tourist related tenancies and has 12 eateries within which generates good foot traffic flow.