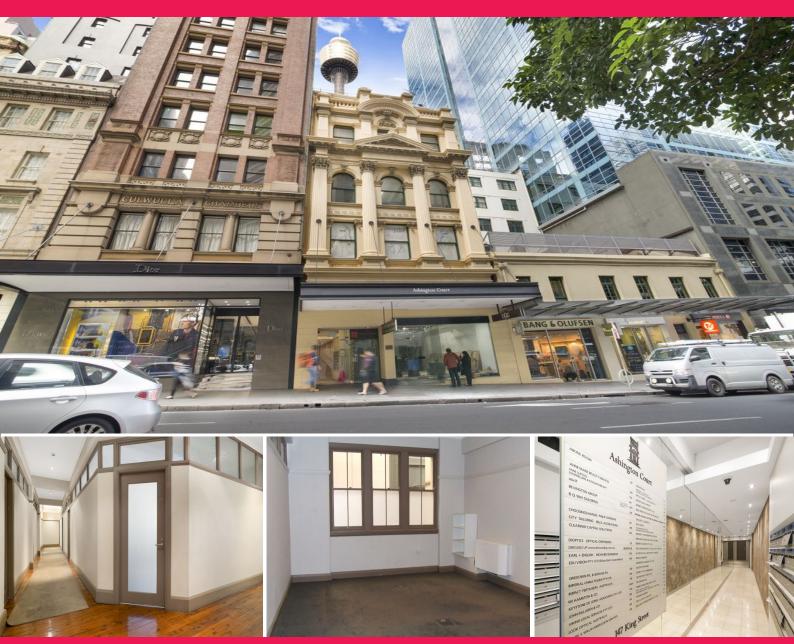

## 309/147 King Street, Sydney NSW 2000

## QUIET OFFICE IN THE HEART OF THE CBD

- 24 sqm approx. on Level 3
- Bright with natural light facing King St
- Carpeted floors (could be covered with timber looking floor)
- Lift access & shared Toliets on the level
- Opposite the MLC Centre
- Term 1 or 2years possible

Gunning Real Estate is pleased to offer for lease this commercial Suite located in the 'heart of the the city center'. 147 King Street, Sydney is located moments from Pitt Street Mall, Martin Place Station and Circular Quay.

Offices FOR LEASE

24sqm

**Gunning Real Estate** 

info@gunningre.com.au