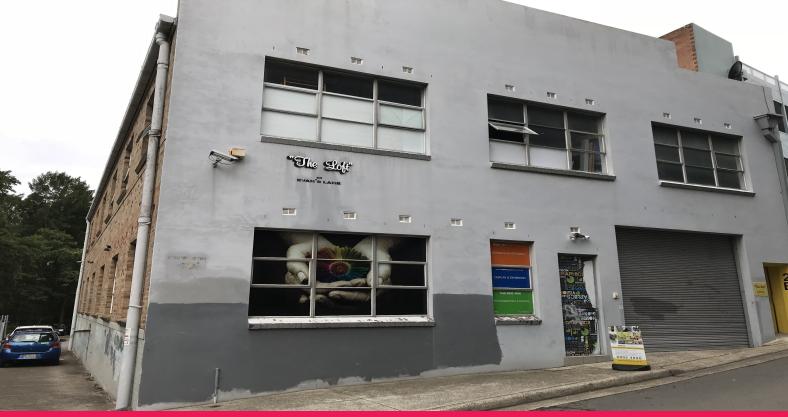

## Level 1/2b Northcote Street, St Leonards NSW 2065

## Level 1 Warehouse/Studio Space

12-month initial term only.

Creative office or warehouse space with high ceilings and good storage. Would suit office or warehouse user. Easy access with roller door and 3m clearance. Great natural light through North facing windows. Large partitioned offices and workshop area plus huge reception/entry space.

12-month initial term only High ceilings throughout 3m roller door access Ducted a/c throughout Ample parking available Close to St Leonards Station Signage rights available

Contact Sutton Anderson for more information today.