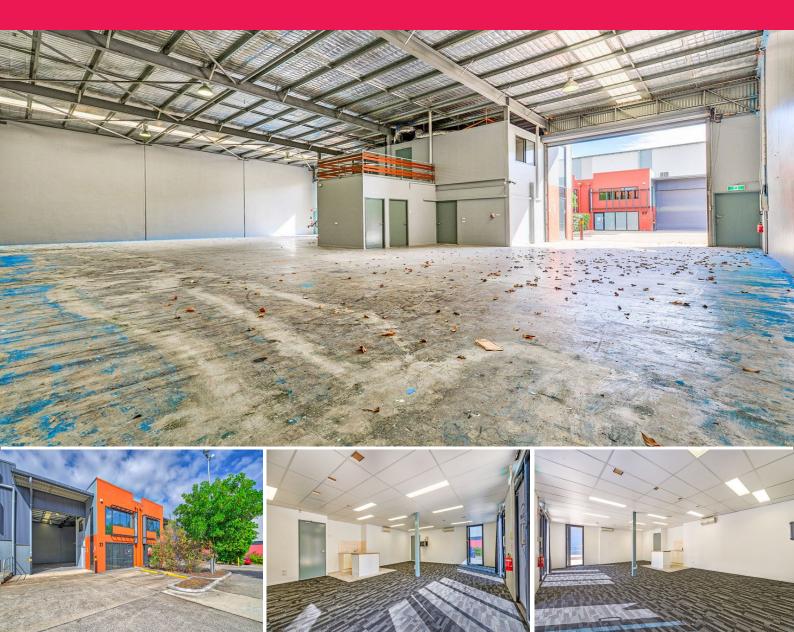

- \* 478sqm modern designed office and warehouse
- \* 158sqm of showroom and office
- \* 320sqm of clear span warehouse
- \* Warehouse access via

Industrial FOR LEASE

478sqm