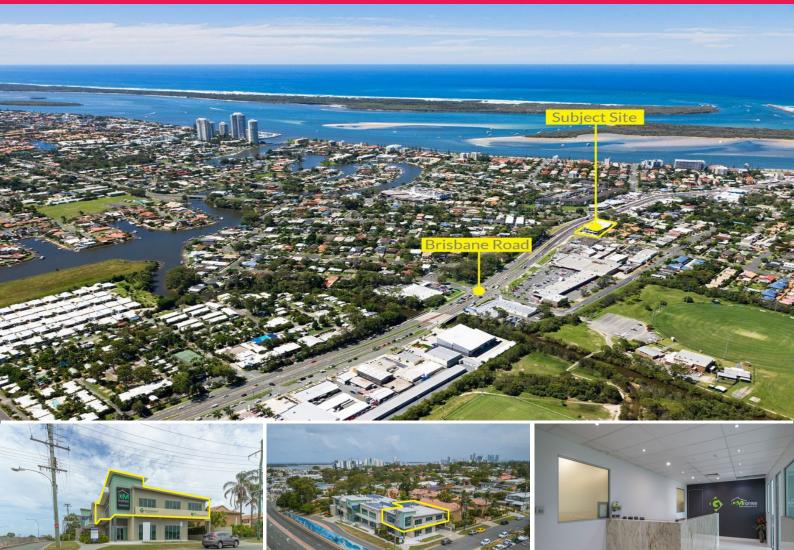

## Lots 7-8 / 84 Brisbane Road, Labrador QLD 4215

## A-Grade Tenant - 8 year lease plus options

- \* Net Income \$142,841.98\* p.a. + GST + Outgoings
- \* 8 year lease until 2024 (2 x 5 year options)
- \* Quality tenant has been operating since 2005\*
- \* Net Lettable Area 376\*m2 plus 11 car park spaces
- \* Sellers determined to sell on or before the Auction
- \* Don't miss this outstanding opportunity!