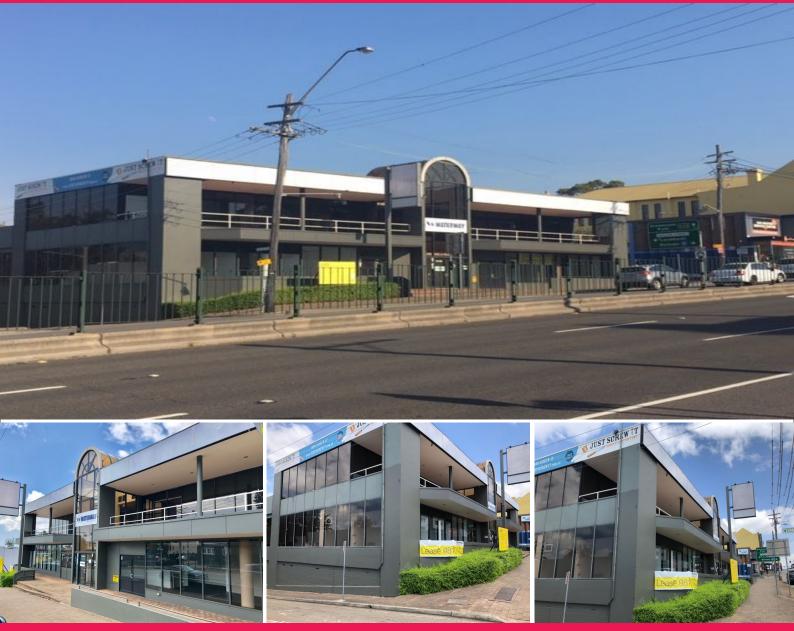

# Ray White.

104 Victoria Road, Rozelle NSW 2039

## **Outstanding High Profile Location**

Incredible opportunity to lease retail/commercial/showroom space with office & warehouse on high profile arterial road.

#### Features include:

- Offering a combined floor area of 460sqm (approx) over ground and basement floors.
- Additional 466sqm (approx) of basement area available.
- Pallet truck accessible.
- Parking.
- Incredible signage opportunity.
- Only minutes away from the Sydney CBD and main arterial's along Victoria Road and City West Link.