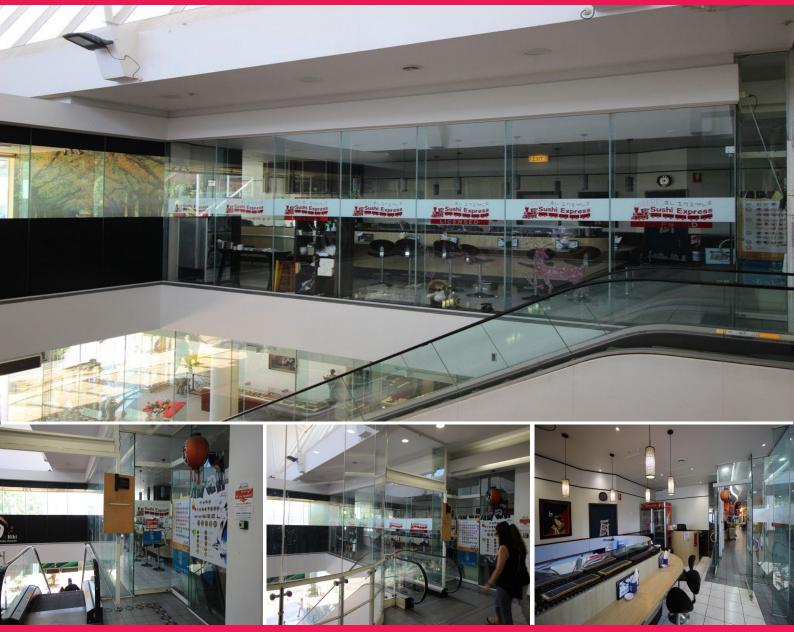

## Shop For Lease - Orchid Plaza

Fully established Japanese sushi restaurant with 20 years trading history available.

Shop area is 103 sqm in the food court of Orchid Plaza on level 1. The shop also has an external balcony overlooking Abbott Street and south to the Casino.

The shop is being offered on an "as is where is" basis with the current staff also available if required.

Contact our commercial office team: Helen Crossley - 0412 772 882 Grant Timmins - 0422 534 044 Janice Wanklyn - 0408 Retail FOR LEASE