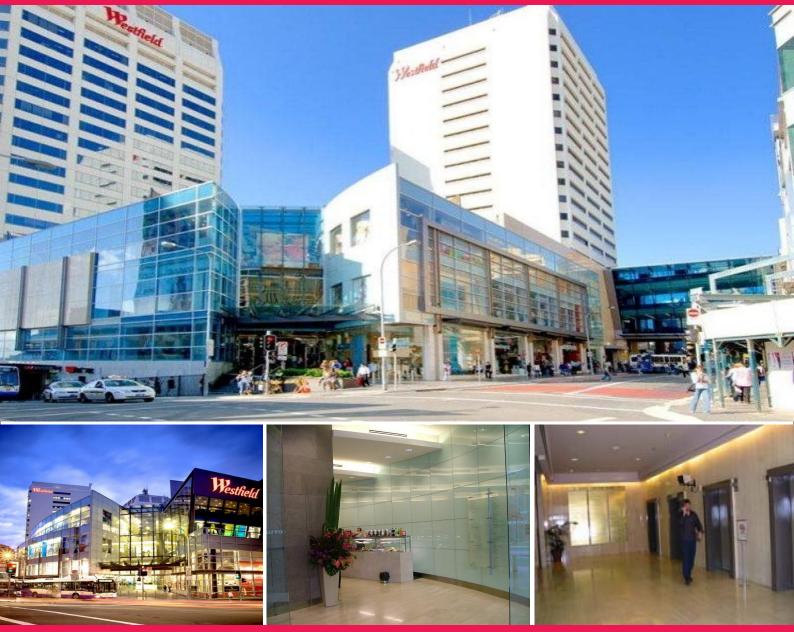

## Suite 1904a/520 Oxford Street, Bondi Junction NSW 2022

## **Excellent Office Space !**

Westfield Tower 1 is ideally located in the heart of Bondi Junction, opposite bus/rail interchange and Oxford Street Mall. Make the most of Westfield Shopping Centre literally at your footsteps.

Features include:

- Excellent coastal views
- Owner will assist with fit out
- 'A' Grade fit-outs
- Highest quality amenities and services
- Fully refurbished throughout with modern foyers & lifts
- One of Bondi Junction's best and most sought-after office towers
- Secure Parking available: Payable monthly under separate licence agreement