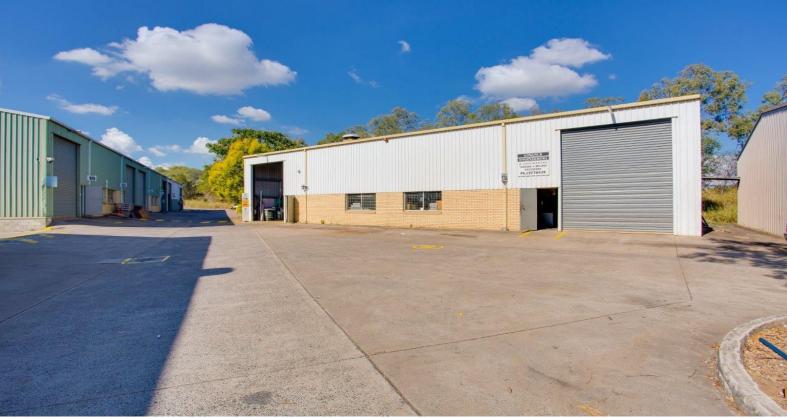

## **General Industry Shed - Suits a Variety of Users**

- \* 225sqm shed with easy access
- \* Small storage mezzanine above office at no charge
- \* Metal clad & brick construction
- \* 3 phase power into unit
- \* Access via large roller door
- \* Easy access to major arterials
- \* Available 1 April 2019

Please phone exclusive agents Raine & Horne Commercial to arrange an inspection

Outgoings: Included in Rent

Please Quote Property I

Industrial

FOR LEASE

225sqm

Raine&Horne. Commercial

**Wayne Newberry** 