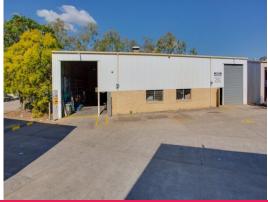

## **General Industry Shed - Suits a Variety of Users**

- \* 225sqm shed with easy access
- \* Small storage mezzanine above office at no charge
- \* Metal clad & brick construction
- \* 3 phase power into unit
- \* Access via large roller door
- \* Easy access to major arterials
- \* Available 1 April 2019

Please phone exclusive agents Raine & Horne Commercial to arrange an inspection

Outgoings: Included in Rent

Please Quote Property I

Industrial

FOR LEASE

225sqm

Raine&Horne. Commercial

**Wayne Newberry** 