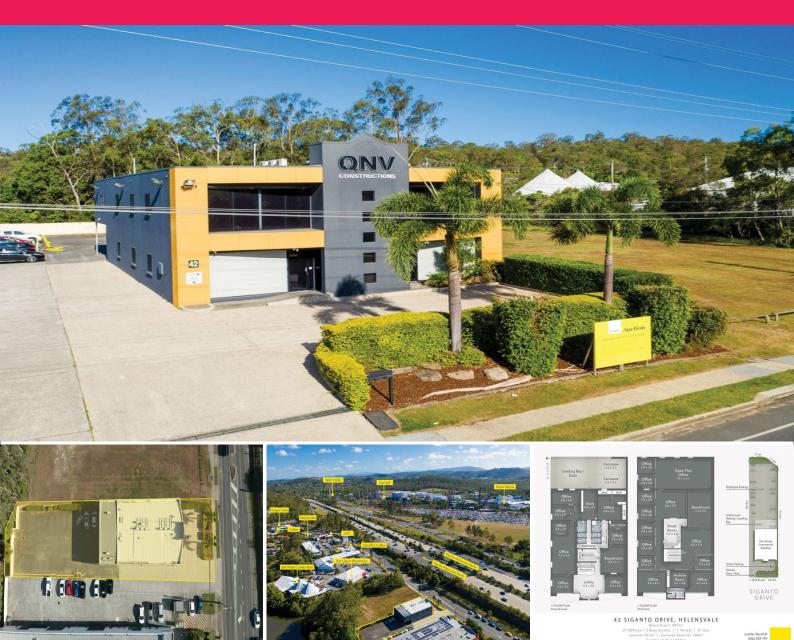

## Under Contract! IMMEDIATE LIQUIDATION! Quality Investment Or Owner Occupiers Dre

Prominent company headquarters or an investment opportunity to secure a national or multi-national tenant. Our seller has committed elsewhere, is extremely motivated and has given very clear instructions to sell on or before Auction.

Open For Inspection Saturdays 10:45am - 11:15am

\* Net Lettable Area 761m?\*

\* Entire fit-out and al

Offices FOR SALE

761sqm

Jared Johnson 0423 386 939 j.johnson@rwsp.net Lachlan Marshall 0426 259 799 I.marshall@rwsp.net