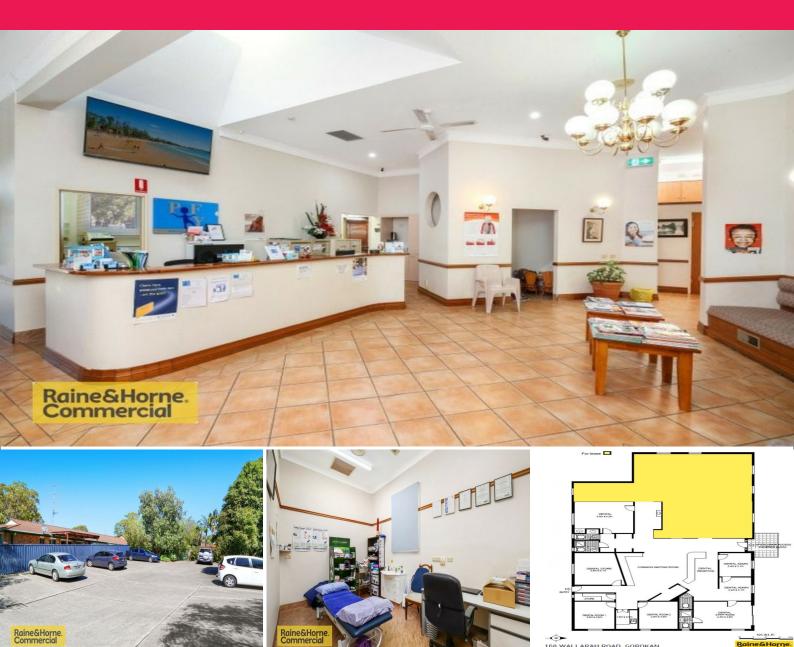

## Affordable Medical grade premises available now!

If you're looking for a medical grade premises with great exposure, ground level with parking on site, this property is for you! The premises is part of the whole building with the other area occupied by a Dentist.

Features include -Multiple rooms with coped flooring -Air conditioned -Water & waste in each room -Wheelchair friendly -Plenty of parking on site -Great exposure to Wallarah Rd Healthcare FOR LEASE \$28,600 pa net + GST 130sqm