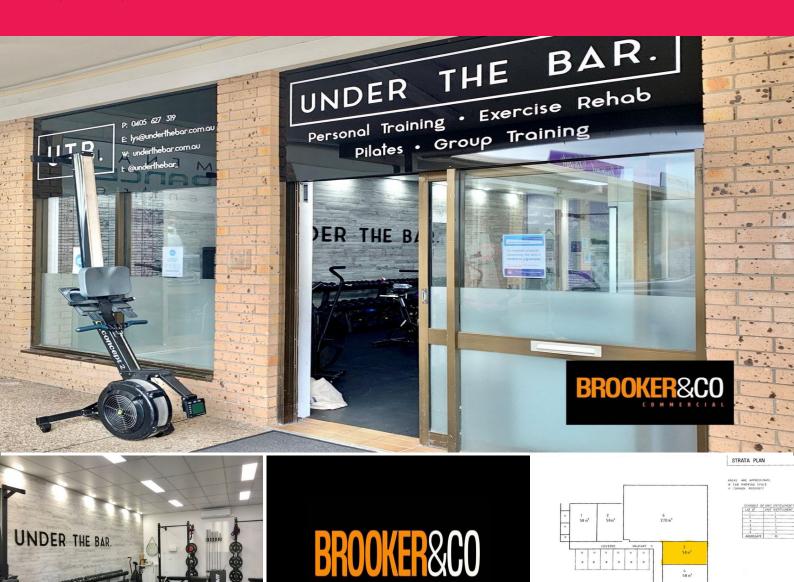

3/62-64 Coachwood Crescent, Alfords Point NSW 2234

## Opportunities do not present themselves like this everyday!

Located in Alford Point, this excellently sized property suites many business types such as cafes, bakery, professional offices, green grocers, barbers, restaurants and many more.

ROOKER&CO

The property details are below:

- 58 m2 internally
- Internal kitchenette
- Plenty customer parking
- Busy neighborhood location
- Zoned B1 business which allows for many uses.

Contact exclusive agent Aaron Brooker from BROOKER&CO COMMERCIAL on 0404 888 060 in order to discuss this propert

Retail FOR LEASE

58sqm

GROUND FLOOR