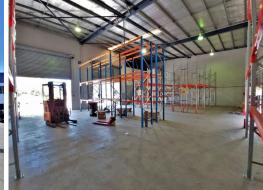

## 372m2\* HEMMANT WAREHOUSE WITH RACKING

- 300m2\* rectangular clear span warehouse with dual electric roller door access, 3 phase power, pallet racking, rear ventilation door leading to staff breakout / bbq area
- $72\text{m2}^*$  office and/or showroom area over two levels, two partitioned offices and open plan areas, alarm system, data cabling, good natural light
- Amenities include a kitchenette and two bathrooms
- Five exclusive use car spaces plus ample spare spaces on site
- Available immediately Call to arrange an inspection today!
- Lease Price: \$55,000pa + Outgoings + GST (\*approx)