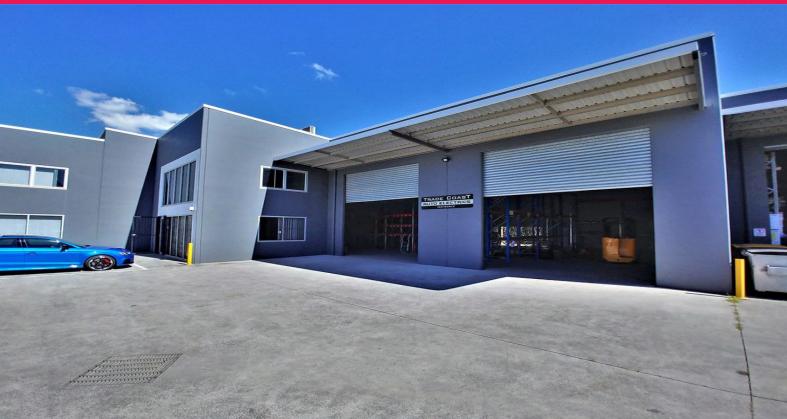

## 372m2\* HEMMANT WAREHOUSE WITH RACKING

- 300m2\* rectangular clear span warehouse with dual electric roller door access, 3 phase power, pallet racking, rear ventilation door leading to staff breakout / bbq area
- $72\text{m2}^*$  office and/or showroom area over two levels, two partitioned offices and open plan areas, alarm system, data cabling, good natural light
- Amenities include a kitchenette and two bathrooms
- Five exclusive use car spaces plus ample spare spaces on site
- Available immediately Call to arrange an inspection today!
- Lease Price: \$55,000pa + Outgoings + GST (\*approx)