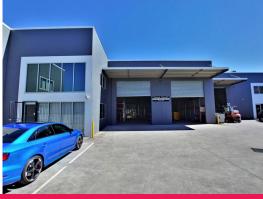

## 372m2\* HEMMANT WAREHOUSE WITH RACKING

- 300m2\* rectangular clear span warehouse with dual electric roller door access, 3 phase power, pallet racking, rear ventilation door leading to staff breakout / bbq area
- $72\text{m2}^*$  office and/or showroom area over two levels, two partitioned offices and open plan areas, alarm system, data cabling, good natural light
- Amenities include a kitchenette and two bathrooms
- Five exclusive use car spaces plus ample spare spaces on site
- Available immediately Call to arrange an inspection today!
- Lease Price: \$55,000pa + Outgoings + GST (\*approx)