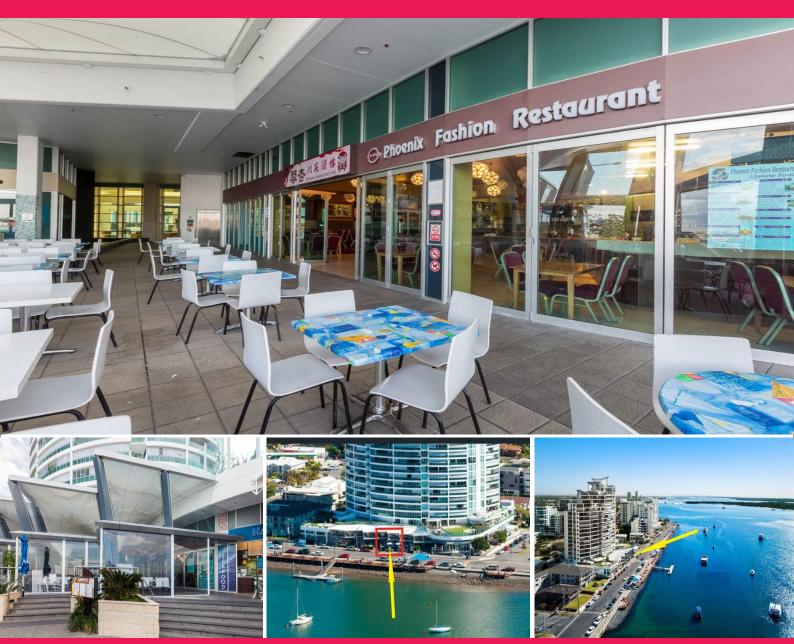

## 8 & 9/300 Marine Parade, Labrador QLD 4215

## MARINE PARADE INVESTMENT FOR SALE - 5YR LEASE + OPTIONS

- \* 253sqm internal restaurant area
- \* 71sqm Alfresco seating area
- \* Marine Parade location
- \* Amazing Broadwater views
- \* Busy foodie's precinct surrounded by holiday/hotel towers
- \* Fully fitted out kitchen area
- \* Walk in cold room and freezer
- \* Large fitted bar area
- \* Bi-folding doors combine inside and outside areas
- \* Delivery access from the rear
- \* Lots of parking on site and off-street
- \* Currently leased to a

Retail FOR SALE \$1,300,000 253sqm

> **Ray White**. The **Runaway Bay** Group

**Ray White Commercial** 

RunawayaBoayald@raywhite.com