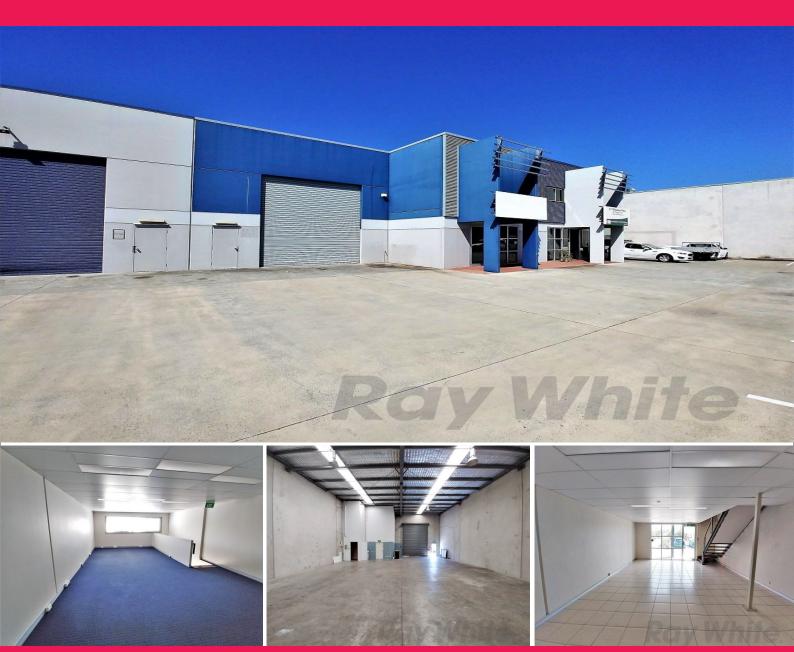

## For Lease: 350sqm\* TINGALPA OFFICE / SHOWROOM / WAREHOUSE

- 350sqm\* functional office/ warehouse in highly sough after Tingalpa
- 100sqm\* office over two levels (47sqm\* air-conditioned and carpeted office space on mezzanine level plus 53sqm\* showroom/ office space on

office space on mezzanine level plus 53sqm\* showroom/ office space on ground level)

-  $250 \text{sqm}^{\ast}$  clear span concrete tilt panel warehouse with container height roller door access and great natural light

- Amenities include kitchenette and two toilets (one per floor)
- $5^{\ast}$  dedicated car parking spaces provided plus plenty of on street parking available
- Close proximity to the Port of Brisbane and the Gateway Motorway
- Call for an inspection today!