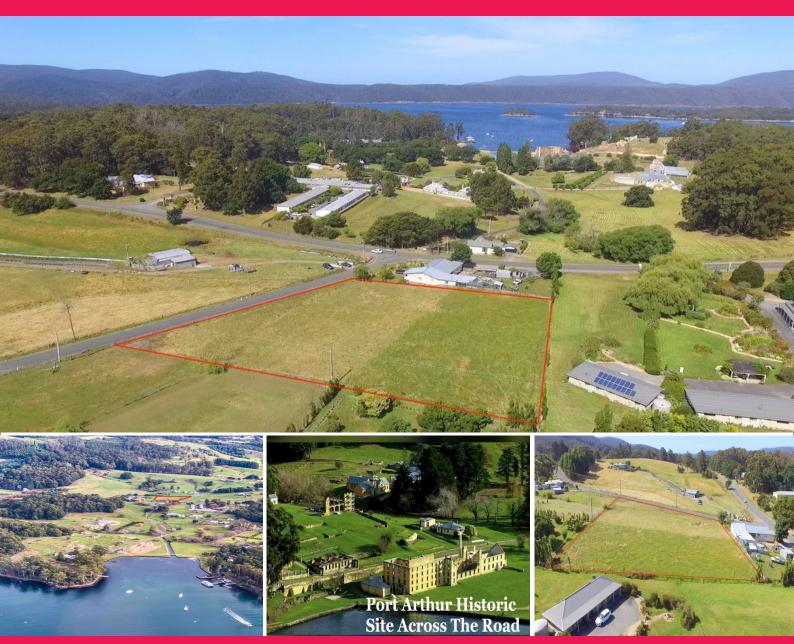

## **Prime Land Prime Location!**

Make no bones about it this block is as rare as hens teeth!

Situated just minutes from the World Acclaimed Port Arthur Historic Site is this fully fenced absolute prime piece of real estate.

This generous 6487m2 allotment (approx. 1.6 acres) of fertile pasture is practically located right across the road from the historic site, and just a few minutes drive to local beaches, game fishing and numerous other tourist attractions in the area.