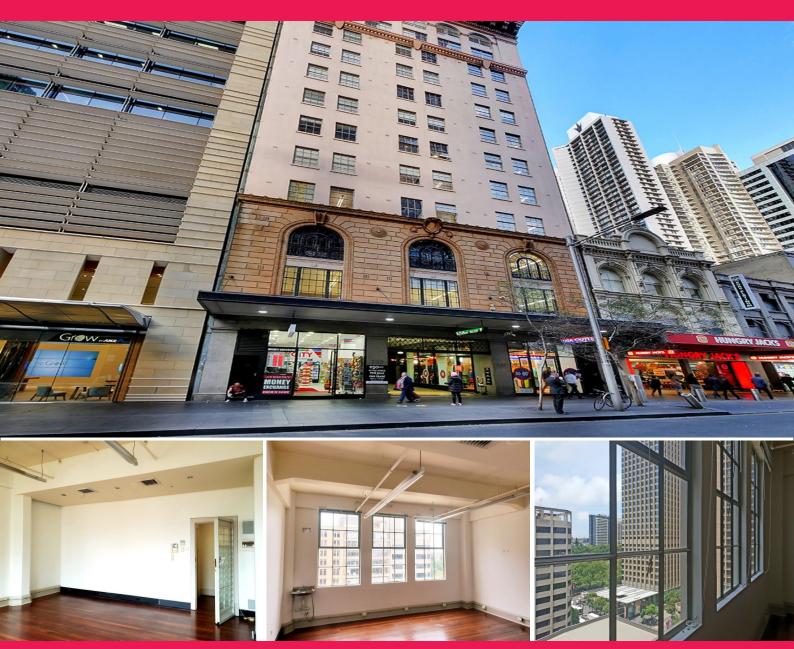

### 10/250 Pitt Street

The National Building is a 12 storey heritage listed strata titled building comprising retail and basement tenancies and 11 levels of offices. The property is located adjacent to ANZ Bank Centre and the Pitt Street station construction project, opposite The Galeries close to Sydney Hilton, QVB, Pitt Street Mall & Town Hall.

- Bright & open plan office 37sqm (approx.)
- Excellent ceiling heights
- Internal kitchenette
- Original Jarrah timber flooring

Offices

FOR LEASE

37sqm