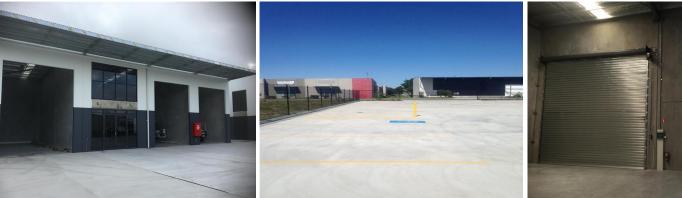

## 2/26 Lysaght Street, Coolum Beach QLD 4573

## **Coolum Industrial**

Stylish Corporate Presentation with bells and whistles.

This is the last unit under 150 sqm available for sale.

Extra wide concrete hard stand enables two semi-trailers to be on site at the one time.

This unit is 137 sqm on ground floor + council approved mezzanine office. All tilt up construction with 3 phase power, individual security lights with timer control.

35 sqm Mezzanine Office approved but not constructed.Wheelchair access toilet & designer kitchenette.4 m wide x 5 m high electric ( 3 phase) roller door.LED High Bay industrial lights for power saving.

NBN connection.

Glass entry door.

Large protective awning

Industrial FOR SALE

137sqm

Amber Hackworthy 0418 153 612 amber@fncommercial.net.au