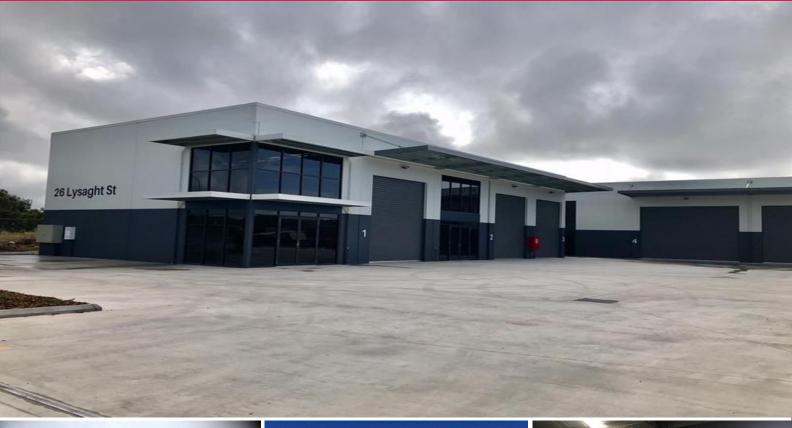

## 2/26 Lysaght Street, Coolum Beach QLD 4573

## **Coolum Industrial**

Stylish Corporate Presentation with bells and whistles.

This is the last unit under 150 sqm available for sale.

Extra wide concrete hard stand enables two semi-trailers to be on site at the one time.

This unit is 137 sqm on ground floor + council approved mezzanine office. All tilt up construction with 3 phase power, individual security lights with timer control.

35 sqm Mezzanine Office approved but not constructed.Wheelchair access toilet & designer kitchenette.4 m wide x 5 m high electric ( 3 phase) roller door.LED High Bay industrial lights for power saving.

NBN connection.

Glass entry door.

Large protective awning

Industrial FOR SALE

137sqm

Amber Hackworthy 0418 153 612 amber@fncommercial.net.au