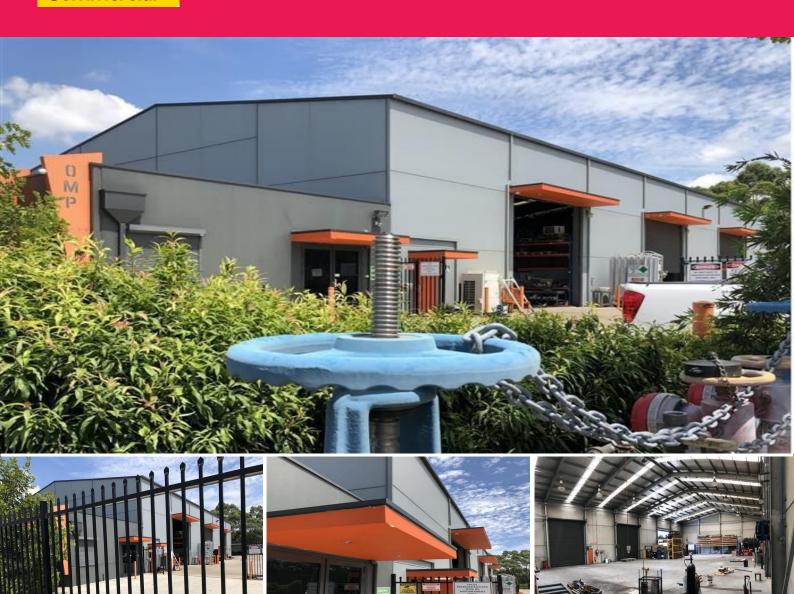

## **Versatile Workshop Warehouse**

Building Area: 1,041m2 (approx)

Abutting the Pacific Highway at Heatherbrae and fronting Camfield Drive this warehouse was designed by a manufacturer so building comes full of features that include:

- \* Automatic security gates plus internal security gate separating workshop yard
- \* (4) Truck size semi-automated roller doors
- \* (18) 3-phase power outlets plus air-lines
- \* High (7.5) metre clearance
- \* Great natural light as well as remote controlled high bay lighting
- \* Concrete yard area
- \* External storage shed