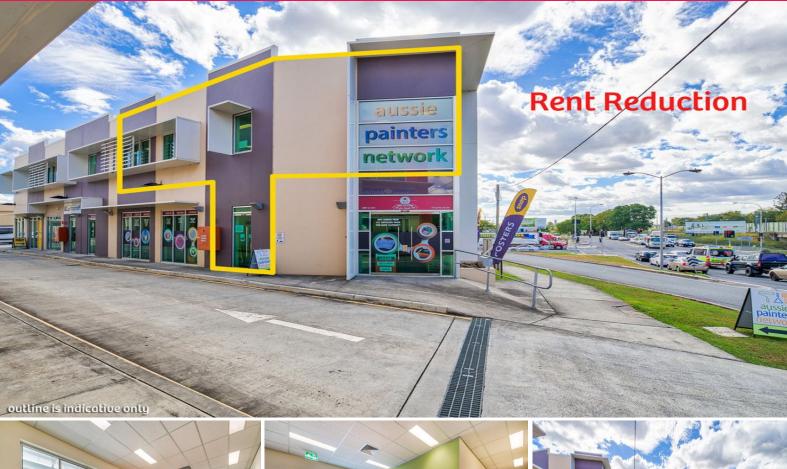

## Premium Location at Affordable Rates - \$180/sqm

- \* 226sqm of premium office space
- \* 8/9 individual office spaces A Grade Fit out
- \* Substantial boardroom/Training room
- \* Fantastic Ipswich Road exposure & signage opportunities
- \* Individual kitchen/lunchroom area, separate male/female amenities
- \* Ducted air-conditioning throughout
- \* Off street & on site parking 6 x parking spaces allocated to tenancy. Additional parking for visitors.
- \* Flood free location. Power supply transformer onsite.
- \* Executive/Boardroom office with outlook views
- \* High density glazed glass, and sliding windows
- \* Fully ducted air-con throughout and ample natural light
- \* Neighbouring multiple national tenants
- \* Westpac, Johnny Apple

Offices

FOR LEASE

226sqm

Raine&Horne. Commercial