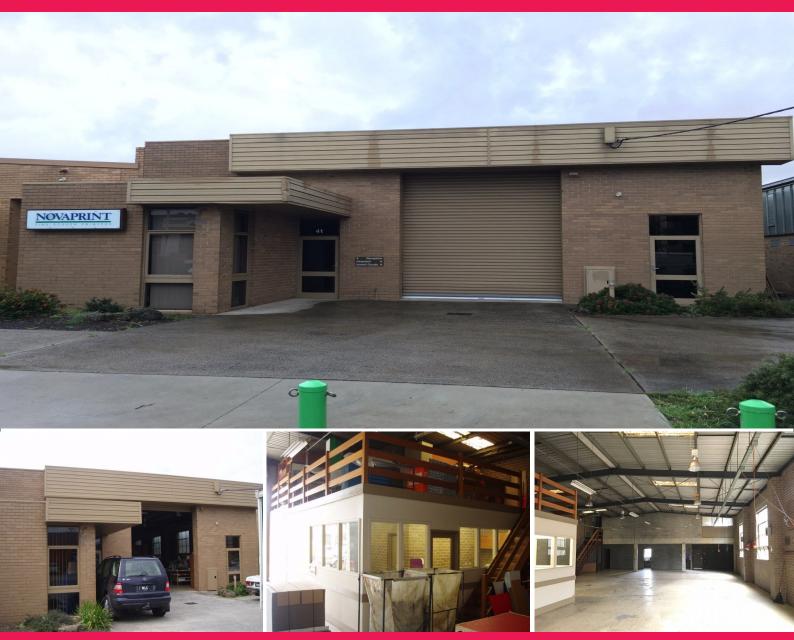

## Ray White.

41 Henderson Road, Clayton VIC 3168

## Freestanding office / warehouse with ample on-site parking

- Total building area 460m2 approx
- Comprising three (3) offices plus reception area of 61m2 approx
- Warehouse area of 317m2 approx
- First floor / storage at rear of property 83m2 approx
- Additional mezzanine storage above office of 59m2 approx
- Property features electric roller door, 3 phase power, amenities
- Small rear outdoor area plus ample on-site parking at front with security bollards