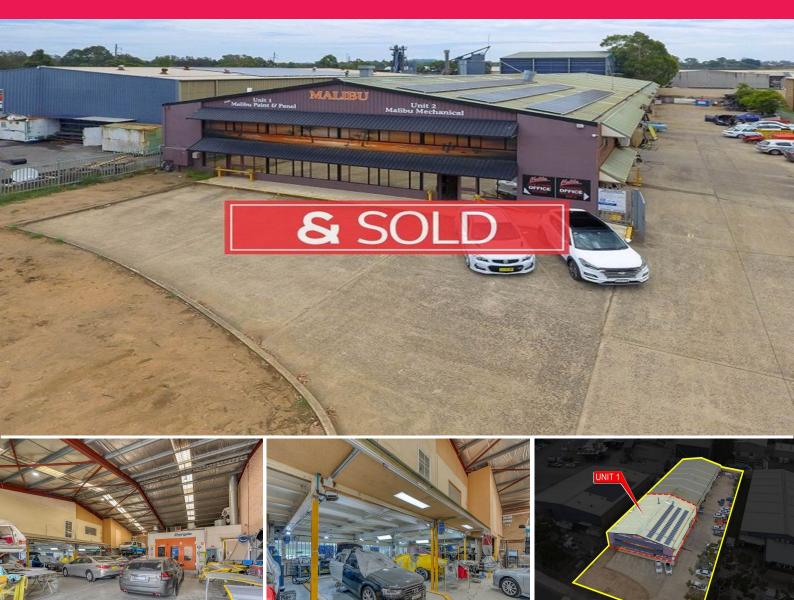

## Unit 1/113 Airds Road, Minto NSW 2566

## **Solid Industrial Investment Opportunity**

Ideally located on Airds Road, within the well-established Minto Industrial precinct. Excellent access is provided to the M5 & M7 Motorways via Campbelltown Road, and the property is within walking distance to Minto Railway Station.

- ? Front Unit totalling 442m?
- ? Additional 140m? council approved mezzanine
- ? Long term lease in place until December, 2021 plus a 5 year option
- ? Malibu Paint & Panel have been in business for 30+ years
- ? Functional and easy to maintain improvements
- ? High growth South West Sydney location

Industrial FOR SALE

442sqm

Daniel Krobot 0411215339 Daniel.Krobot@rhc.com.au