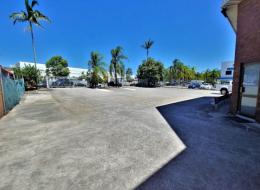

- $558 \text{sqm}^*$  clear span warehouse, container height electric roller door, three phase power
- 77sqm\* of ground level office space
- Amenities include a Kitchenette and two bathrooms
- Ample off street parking and room to drop containers
- Whole property inside & outside about to be fully refurbished, modern facade etc
- Available 1st March 2019
- Lease Price: \$87,920pa + Outgoings + GST (\*approx)