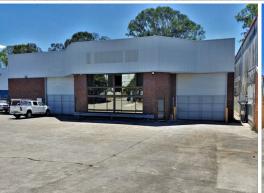

### 635sqm\* TINGALPA WAREHOUSE WITH HARDSTAND

Located in a well established industrial precinct in Tingalpa in very close proximity to the Gateway Motorway is this RHS tenancy, half of a freestanding warehouse facility offering the following:

- $558 \text{sqm}^*$  clear span warehouse, container height electric roller door, three phase power
- 77sqm\* of ground level office space
- Amenities include a Kitchenette and two bathrooms
- Ample off street parking and room to drop containers
- Whole property inside & outside about to be fully refurbished, modern facade etc
- Available 1st March 2019
- Lease Price: \$87,920pa + Outgoings + GST (\*approx)