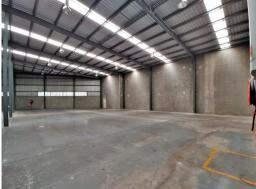

- $558 \text{sqm}^*$  clear span warehouse, container height electric roller door, three phase power
- 77sqm\* of ground level office space
- Amenities include a Kitchenette and two bathrooms
- Ample off street parking and room to drop containers
- Whole property inside & outside about to be fully refurbished, modern facade etc
- Available 1st March 2019
- Lease Price: \$87,920pa + Outgoings + GST (\*approx)