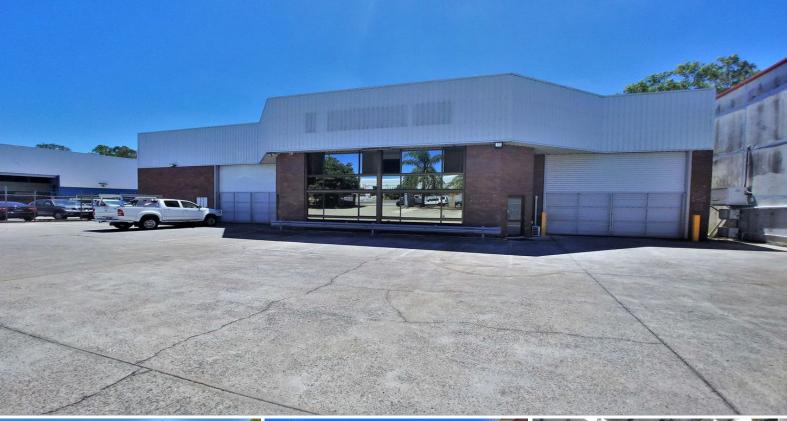

### 635sqm\* TINGALPA WAREHOUSE WITH HARDSTAND

Located in a well established industrial precinct in Tingalpa in very close proximity to the Gateway Motorway is this RHS tenancy, half of a freestanding warehouse facility offering the following:

- $558 \text{sqm}^*$  clear span warehouse, container height electric roller door, three phase power
- 77sqm\* of ground level office space
- Amenities include a Kitchenette and two bathrooms
- Ample off street parking and room to drop containers
- Whole property inside & outside about to be fully refurbished, modern facade etc
- Available 1st March 2019
- Lease Price: \$87,920pa + Outgoings + GST (\*approx)