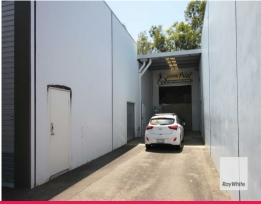

## Affordable Tilt-Slab Shed in Marcoola Industrial Estate | For Lease

- 196m2
- Clean & tidy shed with internal amenities
- High profile complex with ample onsite car parking
- Affordable outgoings for a strata-titled shed
- High clearance with easy access via good sized roller door
- Located in Marcoola Industrial Estate, within the Sunshine Coast Airport Precinct