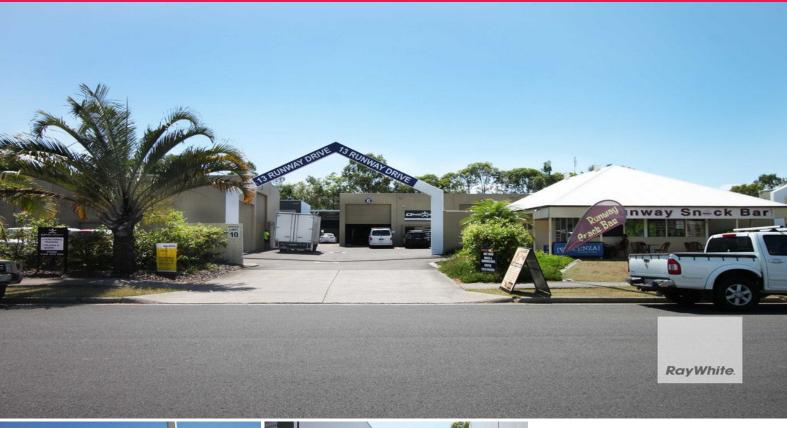

## Ray White.

11a/11-15 Runway Drive, Marcoola QLD 4564

## Affordable Tilt-Slab Shed in Marcoola Industrial Estate | For Lease

- 196m2
- Clean & tidy shed with internal amenities
- High profile complex with ample onsite car parking
- Affordable outgoings for a strata-titled shed
- High clearance with easy access via good sized roller door
- Located in Marcoola Industrial Estate, within the Sunshine Coast Airport Precinct