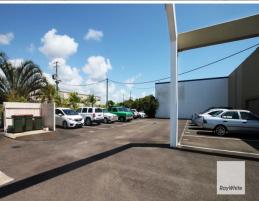

## Affordable Tilt-Slab Shed in Marcoola Industrial Estate | For Lease

- 196m2
- Clean & tidy shed with internal amenities
- High profile complex with ample onsite car parking
- Affordable outgoings for a strata-titled shed
- High clearance with easy access via good sized roller door
- Located in Marcoola Industrial Estate, within the Sunshine Coast Airport Precinct