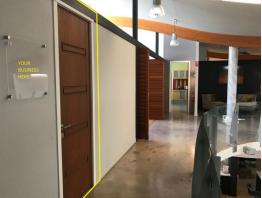

## Affordable 17sqm Office - Fully Serviced

 $17 \text{sqm}^{\star}$  office in a modern building with services included and allocated parking!!!

Don't miss this opportunity to lease an affordable office space in a well presented security building. The new tenant will enjoy working in this chic environment with shared kitchen and bathroom facilities.

Located off Spencer Road which runs parallel with the M1 motorway and close to several major chains and local eateries.

- 17sqm\* first floor office
- Plenty of natural sunlight
- High industrial ceilings
- Timber door and shutt