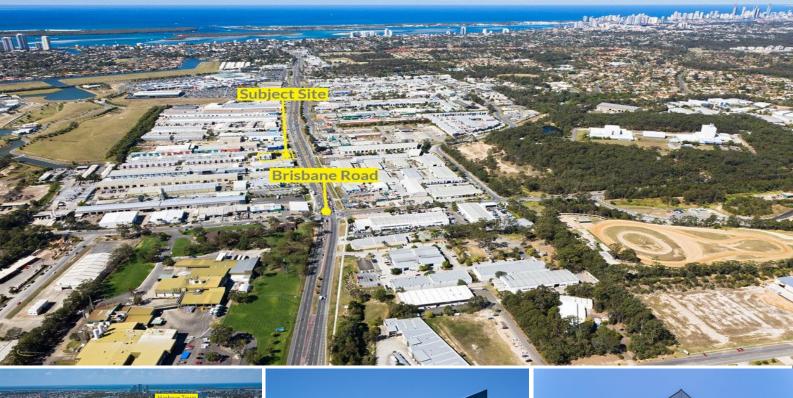

## Lots 1-2 / 229 Brisbane Road, Biggera Waters QLD 4216

## DECEASED ESTATE - FIRST TIME OFFERED TO THE MARKET SINCE CONSTRUCTION - MUST BE

\* Net income \$49,438.19\*p.a. + CPI increases

\* Net Lettable Area 604\*sqm + upstairs storage area(not approved) + 12 exclusive use car parks