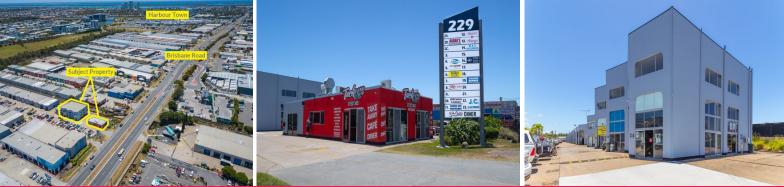

## Lots 1-2 / 229 Brisbane Road, Biggera Waters QLD 4216

## DECEASED ESTATE - FIRST TIME OFFERED TO THE MARKET SINCE CONSTRUCTION - MUST BE

\* Net income \$49,438.19\*p.a. + CPI increases

\* Net Lettable Area 604\*sqm + upstairs storage area(not approved) + 12 exclusive use car parks

Retail FOR SALE

604sqm

Ray White.

Thomas Clark 0426 287 188 t.clark@rwsp.net Michael Willems 0412240176 m.willems@rwsp.net