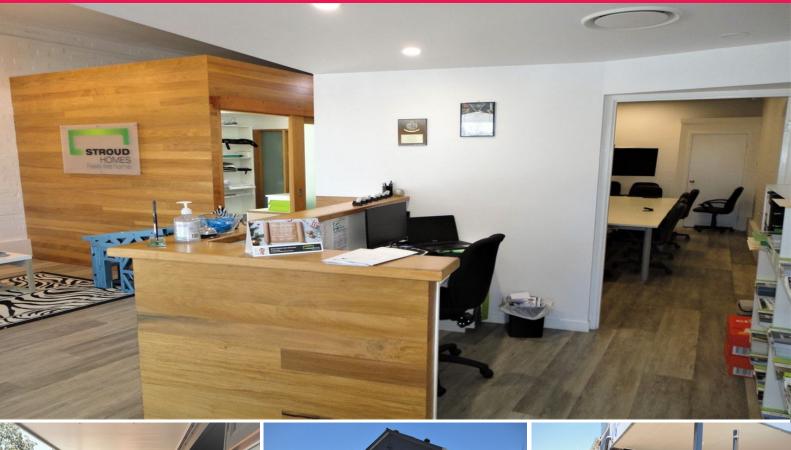

## 215m2\* Air conditioned Offices - CBD Main Street Frontage

• Excellent split level modernised property in the top of town precinct • 6 Offices, admin area, conference/meeting room, front reception and waiting room

• Multi-use mezzanine floor, kitchenette and internal dual toilets

• Fully Ducted air-conditioning, automatic front entry doors

• 4 designated car parks off Limestone Street and ground level parking at rear