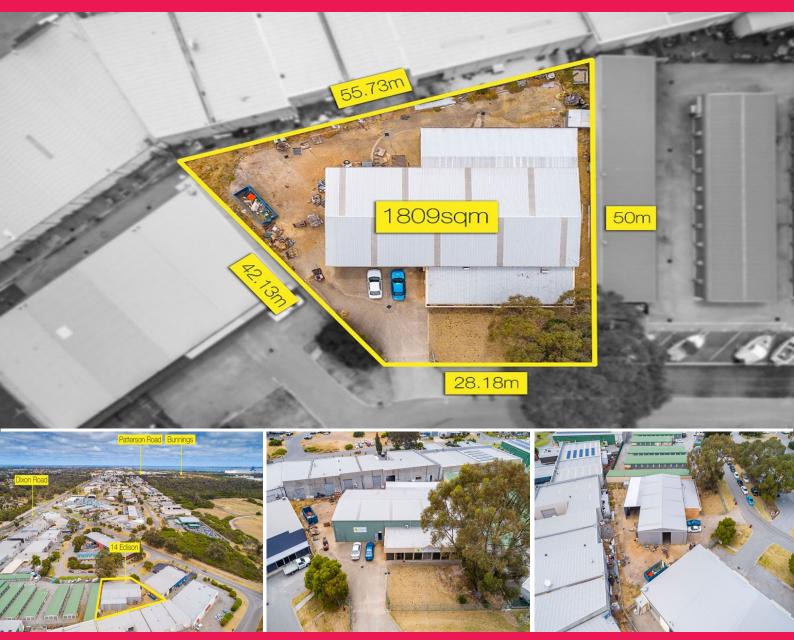

## **MOTIVATED SELLERS - AFFORDABLE WAREHOUSE & OFFICE**

Ray White Commercial (WA) is pleased to offer for Sale 14 Edison Circuit, Rockingham.

The subject property is a freestanding office/warehouse facility located in the commercial precinct of Rockingham, close to Dixon & Day road.

The building consists of approximately 596sqm\* of floor area positioned on a 1,809sqm\* parcel of land. The offices comprise an approximate area of 224sqm\* with partitioned office space and reception area. The warehouse comprises of 372sqm\* and boasts 6m\* truss height.