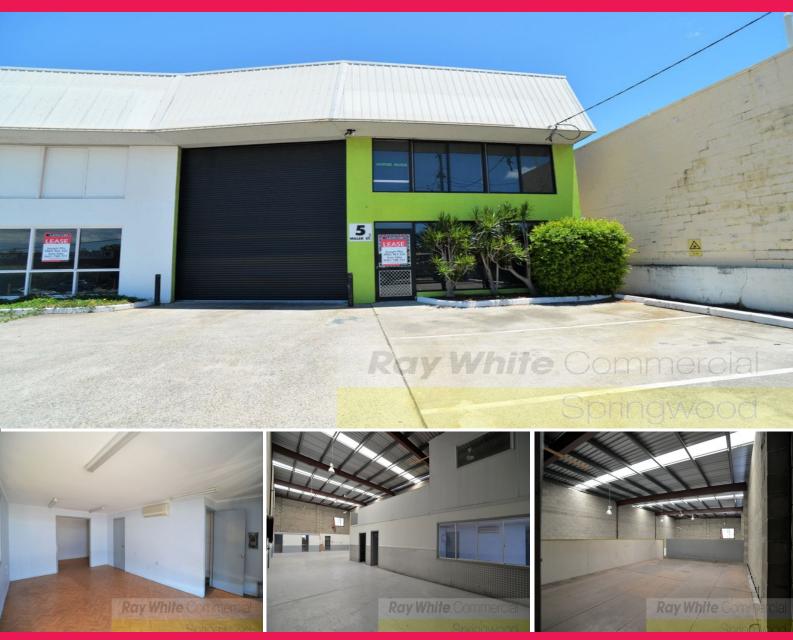

### 5 Miller Street, Slacks Creek QLD 4127

### 285sqm\* Warehouse / Office With Ample Onsite Parking

Located within the automotive hub of Slacks Creek
Clear span warehouse with great natural light
Air conditioned office space over 2 levels
Generous entry reception area
Mezzanine storage area included
Floctric container height roller door

Electric container height roller door

Male and female amenities

5 Designated car parks

Great truck access with container set down ability

Just minutes to M1 on/off ramps and major connecting roads

Industrial FOR LEASE

285sqm