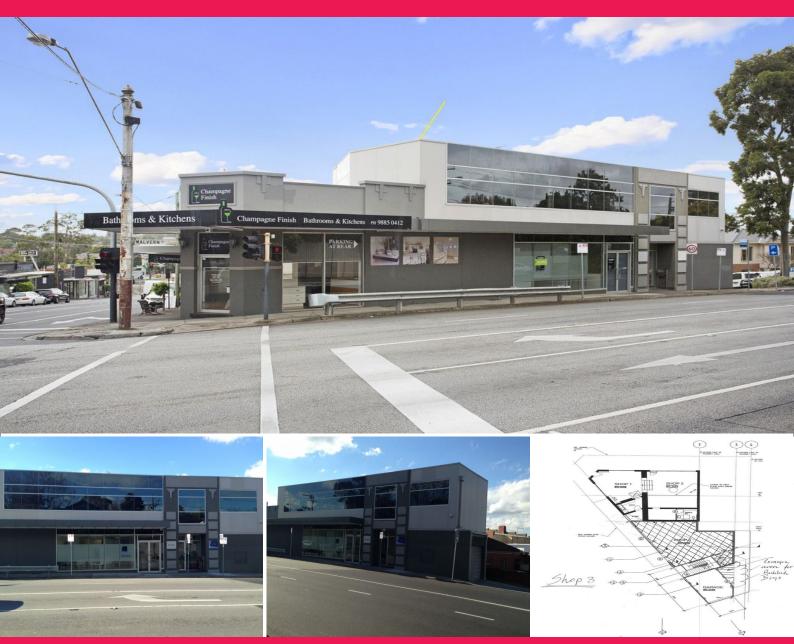

## 1743 Malvern Road, Glen Iris VIC 3146

## **EXCEPTIONAL OFFICE / RETAIL - MAGNIFICENT LOCATION**

- Ground floor building area 70m2 approx.
- Signage opportunities
- Good corner exposure
- Walking distance to Glen Iris train station, bus and trams
- Excellent local amenities
- Modern Fitout including boardroom, meeting rooms and 2 partitioned offices
- Data cabling throughout
- Zoning also allows for retailing STCA
- Inspection will impress, ready to move right in

With restaurants, cafes and public transport virtually on your doorstep this is the perfect location, offering ea

## Offices FOR LEASE

70sqm