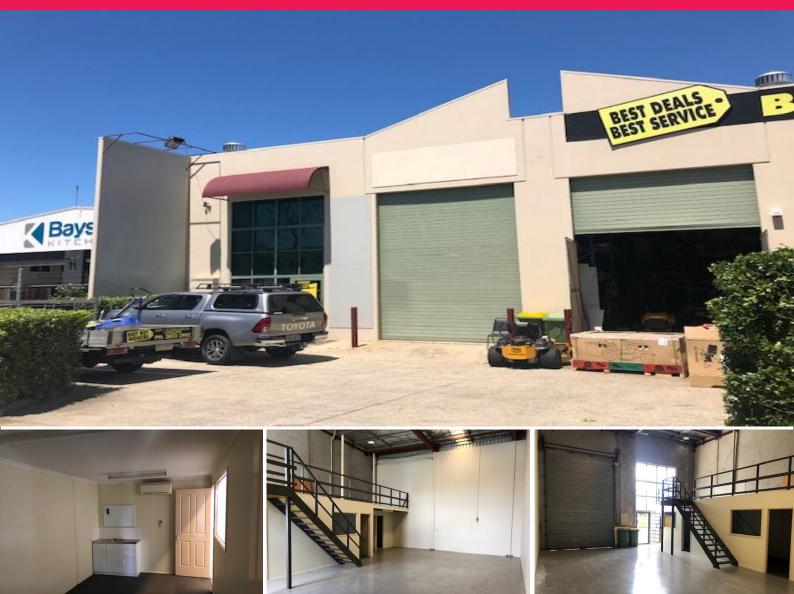

## 3/10 Currumbin Court, Capalaba QLD 4157

## 182sqm Affordable Industrial Unit with Excellent Exposure

This tilt panel industrial unit has excellent frontage onto busy Neumann Road in the heart of Capalaba's industrial precinct. Features include:

- \* 28sqm of air conditioned offices (two) on the ground floor
- \* 112sqm clear span warehouse with skylight
- \* Direct access to electric container height roller door
- \* 42sqm of mezzanine storage
- \* Plenty of natural light
- \* Own amenities kitchenette and male & female toilets
- \* Three carparks directly in front of unit
- \* Outgoings included in rent
- \* Pricing exclusive of GST