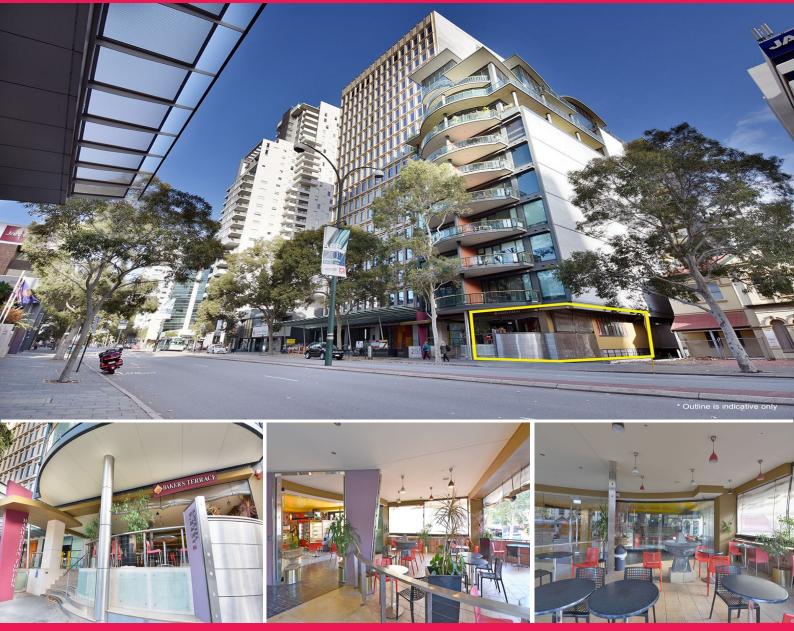

## CBD Leased Investment 6.2% Passing Yield 4.25 Year W.A.L.E.

Ray White Commercial (WA) are proud to offer for Sale Ground Floor/255 Adelaide Terrace, Perth.

Located two doors from the Duxton Hotel and Perth Concert Hall, only minutes from Elizabeth Quay, St Georges Terrace and a significant office population.

Leased to a long term tenant, with a good trading and payment history, this strata titled, food retail unit offers a rarely available investment opportunity.

Featuring;

- Street front positioning

Retail FOR SALE \$1,455,000 (G.S.T. Going Concern) 190sqm