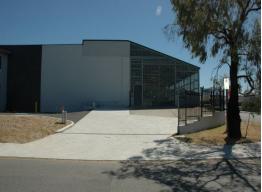

## Affordable & centrally located refurbished Office & Warehouse facility

Ray White Commercial (WA) are pleased to present this centrally located refurbished office/warehouse for lease.

Lease areas include:

- Office 250sqm\*
- Warehouse 3,820sqm\*
- Total building area 4,070sqm \*

Key property features :

- 7 metre warehouse truss height
- Undercover & lockable

Industrial
FOR LEASE
\$280,000 pa Net + GST + Outgoings
4070sqm