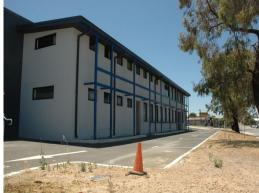

## Affordable & centrally located refurbished Office & Warehouse facility

Ray White Commercial (WA) are pleased to present this centrally located refurbished office/warehouse for lease.

Lease areas include:

- Office 250sqm\*
- Warehouse 3,820sqm\*
- Total building area 4,070sqm \*

Key property features :

- 7 metre warehouse truss height
- Undercover & lockable

Industrial
FOR LEASE
\$280,000 pa Net + GST + Outgoings
4070sqm