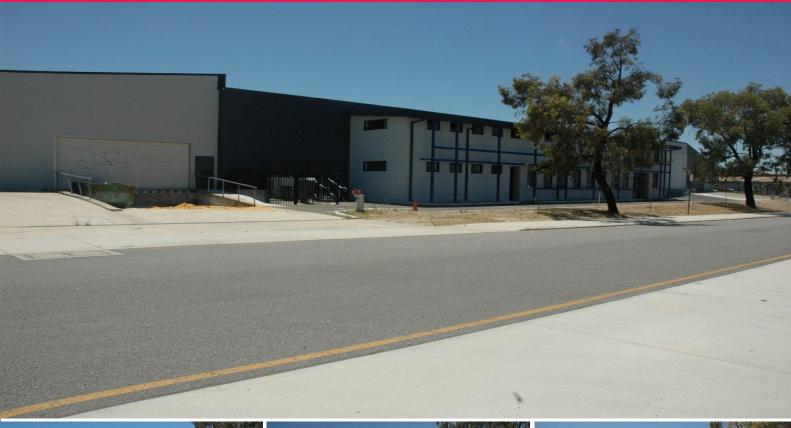

## Affordable & centrally located refurbished Office & Warehouse facility

Ray White Commercial (WA) are pleased to present this centrally located refurbished office/warehouse for lease.

Lease areas include:

- Office 250sqm\*
- Warehouse 3,820sqm\*
- Total building area 4,070sqm \*

Key property features :

- 7 metre warehouse truss height
- Undercover & lockable

Industrial
FOR LEASE
\$280,000 pa Net + GST + Outgoings
4070sqm