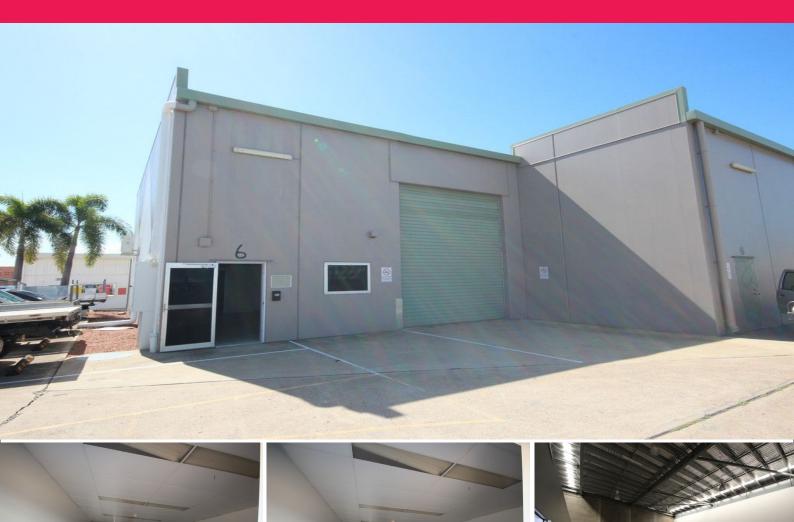

## 6/58 Keane Street, Currajong QLD 4812

## Tilt Panel Warehouse in Centre of Currajong

Located in Currajong this newly refurbished warehouse has a high quality office fit out and is well priced for its size.

Spread over 270m2 the ample office and private toilet/ kitchen facilities make it versatile for any business wanting to expand or an additional workplace. Tilt panel build , aircon offices , high roller door, easy wide access are just a few of the features on offer.