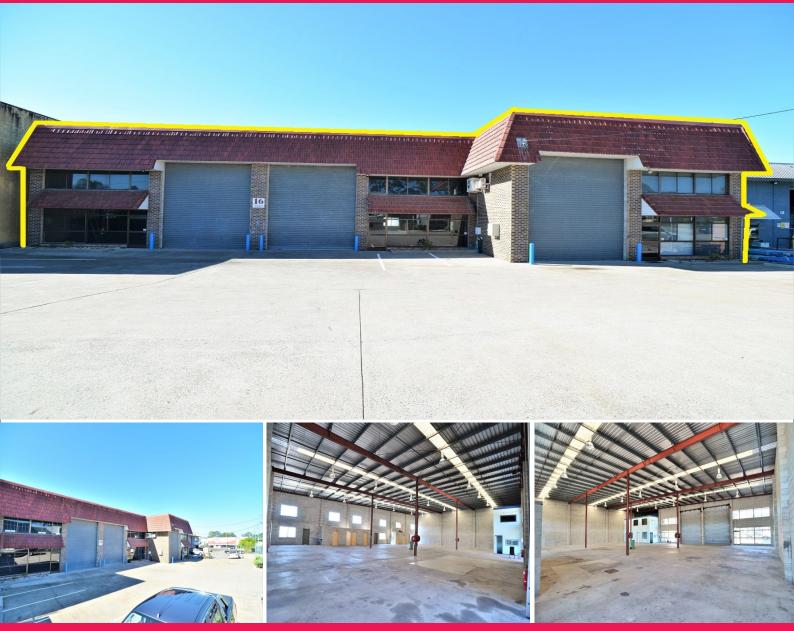

14-16 Cronulla Court, Slacks Creek QLD 4127

## 942 SQM\* FREESTANDING BUILDING ON 1502 SQM\* OF LAND

- Warehouse with great natural light 776 sqm\*
- Air-conditioned office split over 2 levels 166 sqm\*
- Land area 1502 sqm\*
- Warehouse has 6.7m high roof
- 2 x Container height electric roller doors
- Container set down area
- Excellent truck access
- 3 Phase power
- 3 x Male & Female amenities
- On-site parking for 12 vehicles
- Secure site with lockable front fence
- Can be split into 2 Units if required
- Outgoings: \$15,030 PA approximately
- (Rates \$11,500 PA App

Industrial

FOR LEASE

942sqm