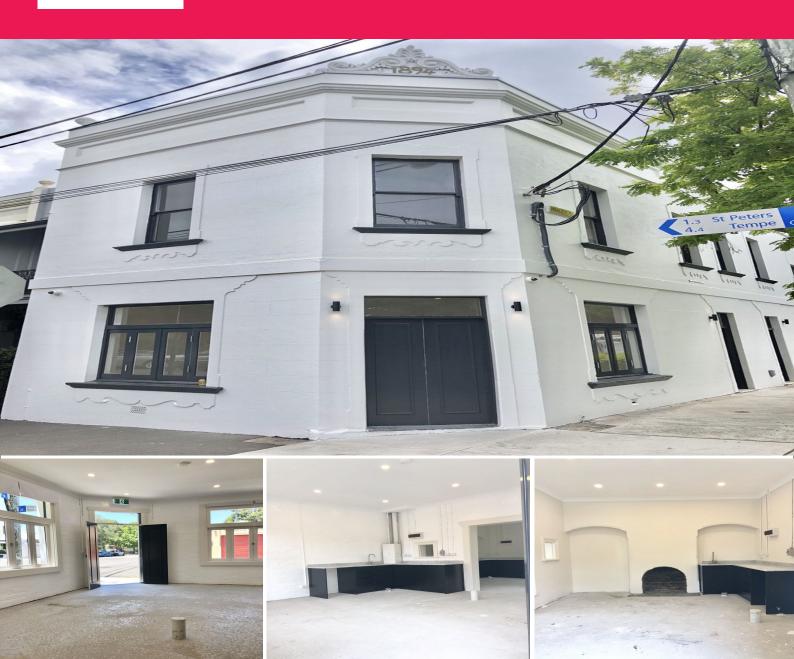

## Variety of Creative Spaces Available in Alexandria

Set within a highly sought after position surrounded by Cafes, Restaurants, Shops, Schools, Parklands and public transport this property would ideally suit professionals, hairdressers and display centre/showroom/art gallery.

Retail FOR LEASE

- Variety of spaces available: 18sqm\*, 24sqm\* or a combined 42sqm\*
- Bi-fold doors allow an abundance of natural light
- Brand new kitchenette & shared amenities
- 3 phase power and data
- Waste drainage and hot water system
- With concrete floors this space is screaming for your creativity to bring it to life!
- Available January 2021