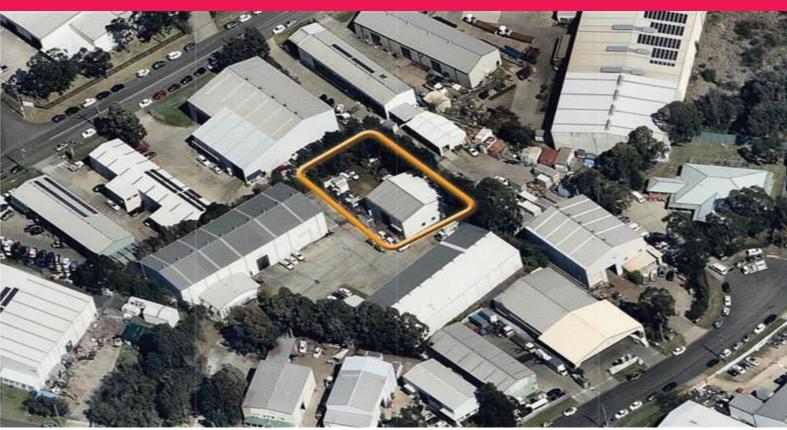

## Stand-alone Building with Yard

Building Area: 440m2 (approx)

Situated in the heart of the Cardiff Industrial Estate this small yet tall stand-alone building has (2) large truck size high roller doors, (1) from the B-double turning concrete apron and the other leading into the securely fenced yard. Already approved as a mechanical approved and spare parts centre the property also comes with: