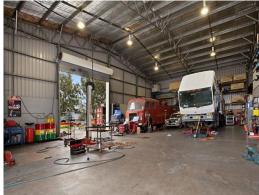

## Stand-alone Building with Yard

Building Area: 440m2 (approx)

Situated in the heart of the Cardiff Industrial Estate this small yet tall stand-alone building has (2) large truck size high roller doors, (1) from the B-double turning concrete apron and the other leading into the securely fenced yard. Already approved as a mechanical approved and spare parts centre the property also comes with:

Mezzanine stores area above offices Air-conditioned showroom plus (2) offices On-site car parking Workshop lunchroom and kitchen

You will have to be qui

Industrial FOR LEASE

440sqm

Raine&Horne. Commercial