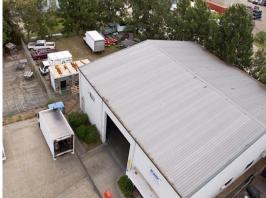

## Stand-alone Building with Yard

Building Area: 440m2 (approx)

Situated in the heart of the Cardiff Industrial Estate this small yet tall stand-alone building has (2) large truck size high roller doors, (1) from the B-double turning concrete apron and the other leading into the securely fenced yard. Already approved as a mechanical approved and spare parts centre the property also comes with: