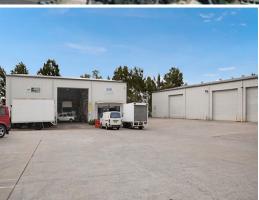

## Stand-alone Building with Yard

Building Area: 440m2 (approx)

Situated in the heart of the Cardiff Industrial Estate this small yet tall stand-alone building has (2) large truck size high roller doors, (1) from the B-double turning concrete apron and the other leading into the securely fenced yard. Already approved as a mechanical approved and spare parts centre the property also comes with: