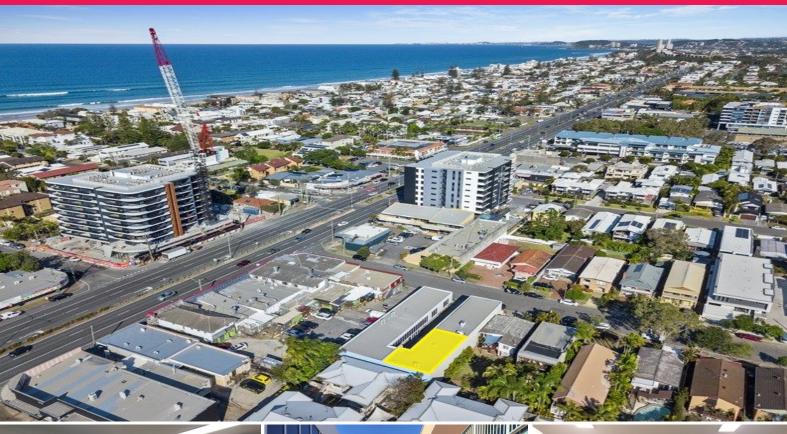

## 126SQM AFFORDABLE OFFICE SUITE - FURNISHED IF REQUIRED

126sqm\* of first floor office space on the corner of the Gold Coast Highway in Mermaid Beach with 4 exclusive car parks. Fully furnished and set up with multiple work stations, fridges, microwave etc.

Located in one of the best positions on the Gold Coast, surrounded by the cafe lifestyle and exciting dining options we all enjoy, such as 'Bonita Bonita', 'Etsu' and 'Bam Bam Bakehouse'.

- 126sqm\* office, fully furnished (if required)
- Reception, 2x executive offices, kitchen and bathroom
- Main office area is open plan design
- Air conditioned throughout
- Tinted windows for comfort and privacy
- Balcony with ample su