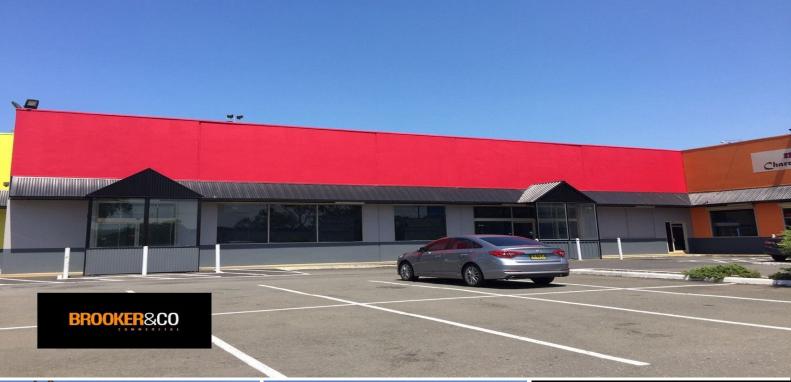

## 7/16 Swettenham Road, Minto NSW 2566

## Large Scale IN2 Location - 959 m2 available

On offer is a bulky good type facility which is zoned as IN2 Light Industrial via Campbelltown City Council's Local Environmental Plan.

- Approximately 959 m2 area available
- Private amenities on-site
- Main road exposure & street frontage
- Signage opportunities
- Gas is available at the complex
- Would suit many businesses such as gym, restaurant, childcare,
- industrial uses, tyre repair center, and much more.
- Ample parking opportunity
- Rear roller door access

Contact Aaron Brooker o

Industrial FOR LEASE

959sqm

**BROOKER**&CC

COMMERCI

Aaron Brooker 0404 888 060 669@leaddrop.rexsoftware.com