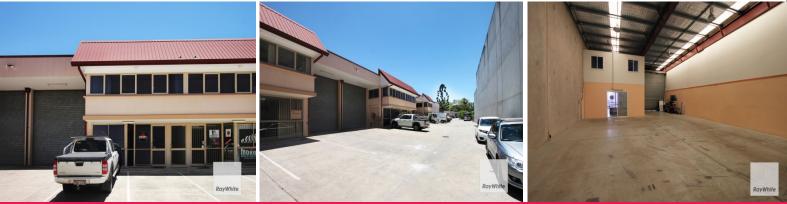

## EXCEPTIONAL VALUE - VIRGINIA WAREHOUSE OFFERS EVERYTHING

• Clear-span warehouse unit of 340m? • Renovated office and showroom • High ceiling warehouse with 3 phase

• Container set down area

• Great access and only metres to Sandgate Road

• Call today for further information

Approximately 3 kilometres from the Gateway Motorway, 12 kilometres from the CBD. Close to Airport, Port and Arterial Roads.

Industrial FOR LEASE

340sqm