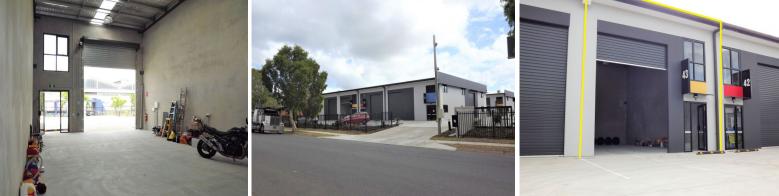

## **NEW WORK-STORE WAREHOUSE WITH EXPOSURE**

Total area 121 sqm\* (when building works are completed) Newly completed secure complex in Northgate Clear span warehouse (new paint on floor) 96 sqm\* Mezzanine office 25 sqm\* (to be constructed) Male & Female amenities with disabled access and shower (to be constructed) Communal toilets onsite Duel Street access to complex 3 Phase power and NBN connected (Solar power to be installed) 3 Exclusive car parks

Flexible Lease options on offer

(approximately \*)

Industrial FOR LEASE

121sqm