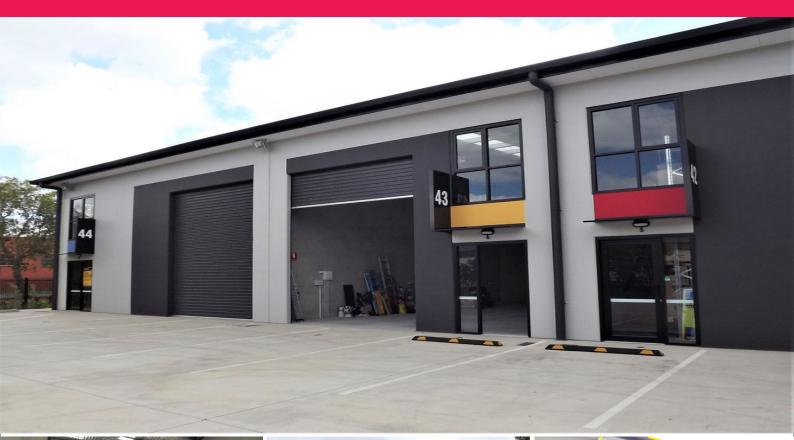

## **NEW WORK-STORE WAREHOUSE WITH EXPOSURE**

Total area 121 sqm\* (when building works are completed) Newly completed secure complex in Northgate Clear span warehouse (new paint on floor) 96 sqm\* Mezzanine office 25 sqm\* (to be constructed) Male & Female amenities with disabled access and shower (to be constructed) Communal toilets onsite Duel Street access to complex 3 Phase power and NBN connected (Solar power to be installed) 3 Exclusive car parks

Flexible Lease options on offer

(approximately \*)

Industrial FOR LEASE

121sqm