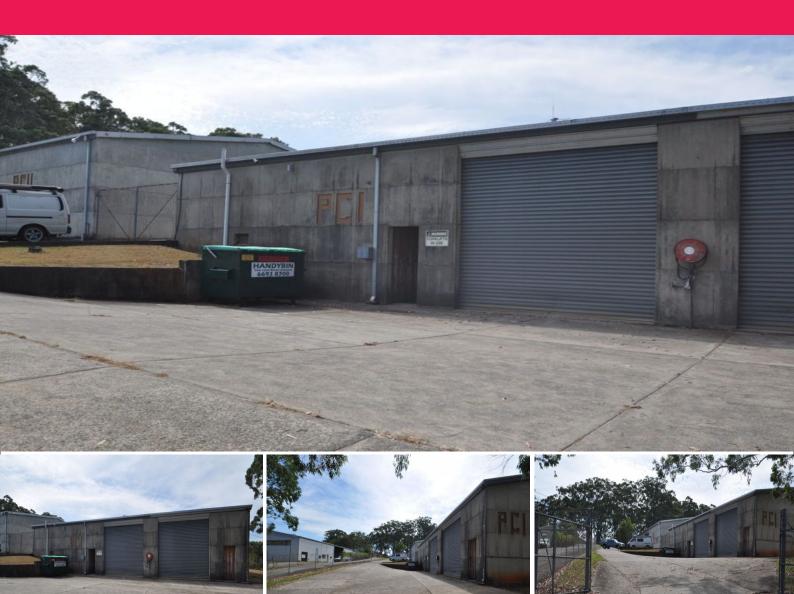

## **SEASONED INDUSTRIAL UNIT**

Unit 2 is part of a solid industrial complex located south of Coffs Harbour in Newcastle Drive, Toormina. Set amongst established local businesses this tenancy is approximately 239sqm with a large roller door, pedestrian access and a secure shared yard.

Additional key features include:

- Approx. 239sqm
- Large roller door
- Pedestrian access
- Secure shared yard
- \*GST and/or outgoings may be applicable

For further details con

Industrial FOR LEASE

239sqm