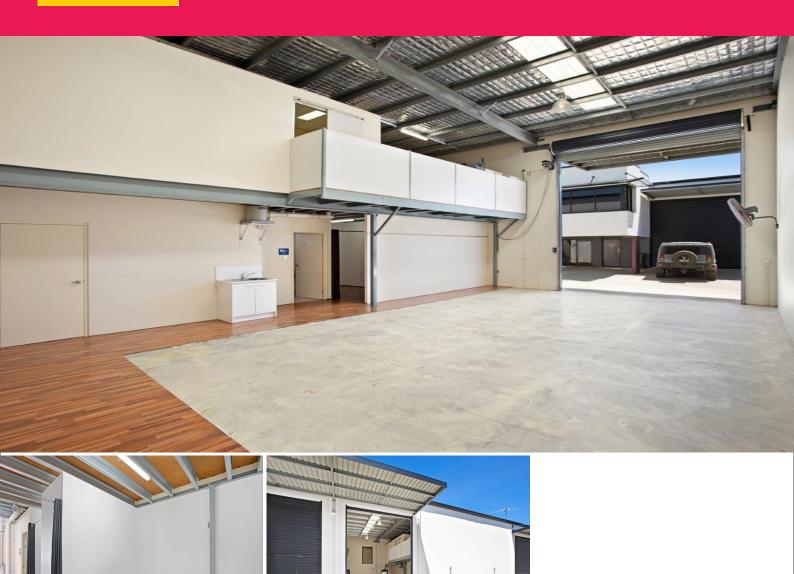

## Neat & Tidy Unit - Ideal for Small Business or Storage

- \* Modern concrete tilt panel unit with Fairfield Road address
- \* 106sqm of ground floor warehouse/storage
- \* Tenancy has great internal height & natural light
- \* Access via electric container height roller door
- \* Includes own kitchenette and bathroom with shower
- \* Small 20sqm area suitable to be converted to office
- \* Easy access to major arterial routes
- \* Only 8km drive to the Brisbane CBD
- \* Where else will you find a well located & priced opportunity like this?
- \* Available now

Outgoings: Paid by Tenant

Industrial

FOR LEASE

106sqm