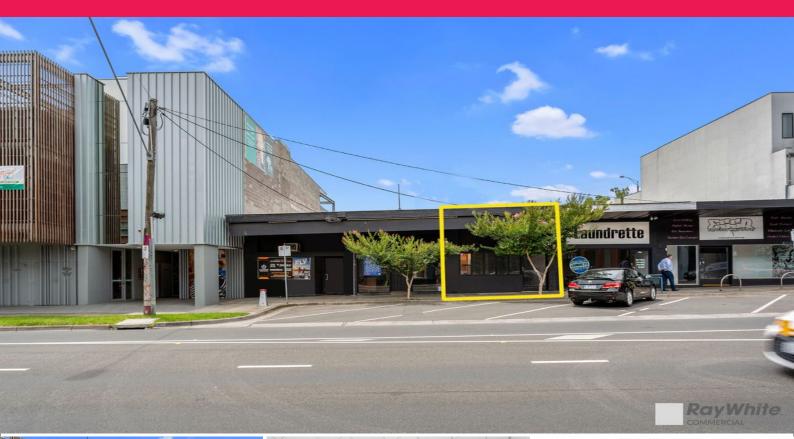

## 495 Highett Road, Highett VIC 3190

## **Versatile Retail / Office Space with Immense Potential**

Ray White Commercial Oakleigh is delighted to present this versatile retail space situated seconds from Highett Train Station and surrounded by quality Tenants such as Woolworths, BWS, Highett Veterinary Hospital and next to a Childcare Centre.

• Total lettable area | 125m2 approx
• Includes Undercover Courtyard area | 60m2 approx
• M/F toilets
• Rear lane way access with ample storage
• Secure on-site parking
• Commercial 1 Zone (C1Z)

Theo Karkanis 0431 391 035 Joshua Colosimo 0413 79 Retail FOR LEASE